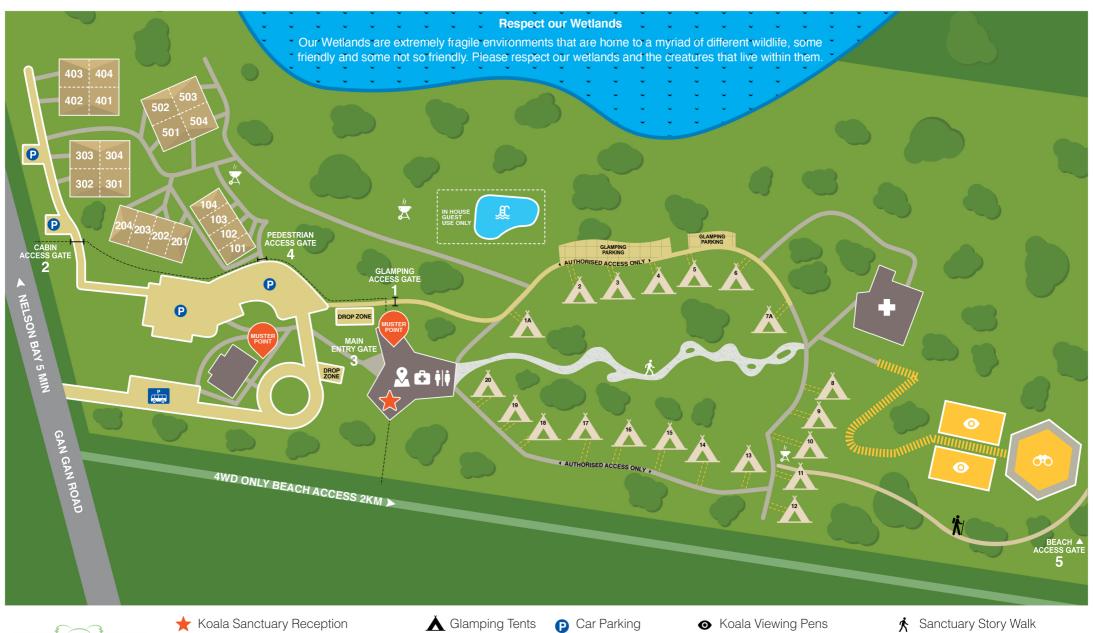

501-504 One Bedroom Suite Plus

401-404 One Bedroom Suite (with bath)

301-304 One Bedroom Suite

201-204 Studio Room Plus

101-104 Studio Room

Wetlands

Barbecue

Bus Parking

2 Koala Centre

Koala Hospital

First Aid Room

IIII Sanctuary SKYwalk

**†**|**‡** Public Toilets

→ Access Gates

◆ SKYwalk Viewing Platform

Swimming Pool and Spa

🏌 Samurai Beach Access Track

NOTE: Port Stephens Koala Sanctuary is set in 8 hectares of stunning bushland and nestled on the edge of the magnificent One Mile Beach and Worimi Conservation Lands sand dunes. Koala Santuary Map not drawn to scale. PHONE (02) 4988 0800 | EMAIL koalasanctuary@portstephens.nsw.gov.au | ADDRESS 562 Gan Gan Road One Mile NSW 2316 | WEBSITE www.portstephenskoalasanctuary.com.au